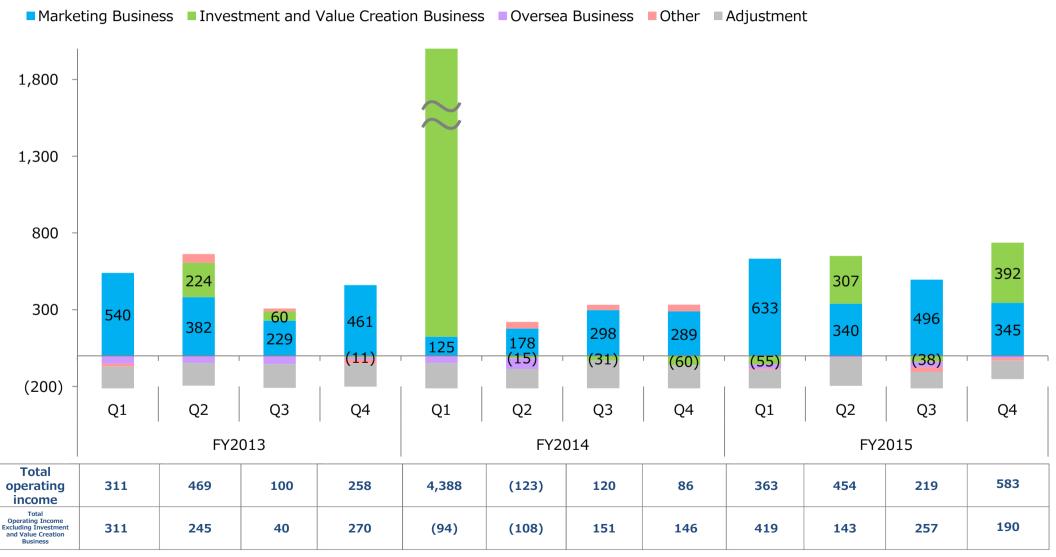

#### **■**Consolidated Quarterly Revenue and Operating Income (Loss) by Segment

|                       |                  | FY2013 |        |        | FY2014 |        |        | FY2015 |        |        |        | FY2014<br>Q4<br>Comparison |        |         |
|-----------------------|------------------|--------|--------|--------|--------|--------|--------|--------|--------|--------|--------|----------------------------|--------|---------|
|                       |                  | Q1     | Q2     | Q3     | Q4     | Q1     | Q2     | Q3     | Q4     | Q1     | Q2     | Q3                         | Q4     |         |
| Marketing<br>Business | Revenue          | 14,241 | 13,827 | 13,546 | 13,299 | 14,081 | 14,233 | 15,105 | 14,877 | 16,122 | 15,585 | 15,441                     | 14,679 | (1.3%)  |
|                       | Operating income | 540    | 382    | 229    | 461    | 125    | 178    | 298    | 289    | 633    | 340    | 496                        | 345    | +19.3%  |
| Investment and Value  | Revenue          | 0      | 444    | 154    | 0      | 4,654  | 0      | 0      | 204    | 0      | 392    | 1                          | 627    | +206.6% |
| Creation<br>Business  | Operating income | 0      | 224    | 60     | (11)   | 4,482  | (15)   | (31)   | 60     | (55)   | 310    | (38)                       | 392    | -       |
| Overseas<br>Business  | Revenue          | 948    | 1,149  | 1,079  | 311    | 349    | 416    | 503    | 480    | 309    | 358    | 372                        | 383    | (20.2%) |
|                       | Operating income | (52)   | (46)   | (54)   | (12)   | (46)   | (70)   | (2)    | 0      | (29)   | (10)   | (34)                       | (15)   | _       |
| Other                 | Revenue          | 507    | 494    | 522    | 465    | 516    | 508    | 537    | 514    | (34)   | (57)   | (68)                       | (61)   | _       |
|                       | Operating income | (177)  | (91)   | (136)  | (178)  | (173)  | (216)  | (144)  | (143)  | (183)  | (186)  | ( 204)                     | (139)  |         |
| Total                 | Revenue          | 15,697 | 15,915 | 15,303 | 14,075 | 19,602 | 15,158 | 16,145 | 16,077 | 16,397 | 16,278 | 15,747                     | 15,628 | (2.8%)  |
|                       | Operating income | 311    | 469    | 100    | 258    | 4,388  | (123)  | 120    | 86     | 363    | 454    | 219                        | 583    | +576.8% |

\*\*Result of FY2013Q1, excluding Business alliance with Dentsu.