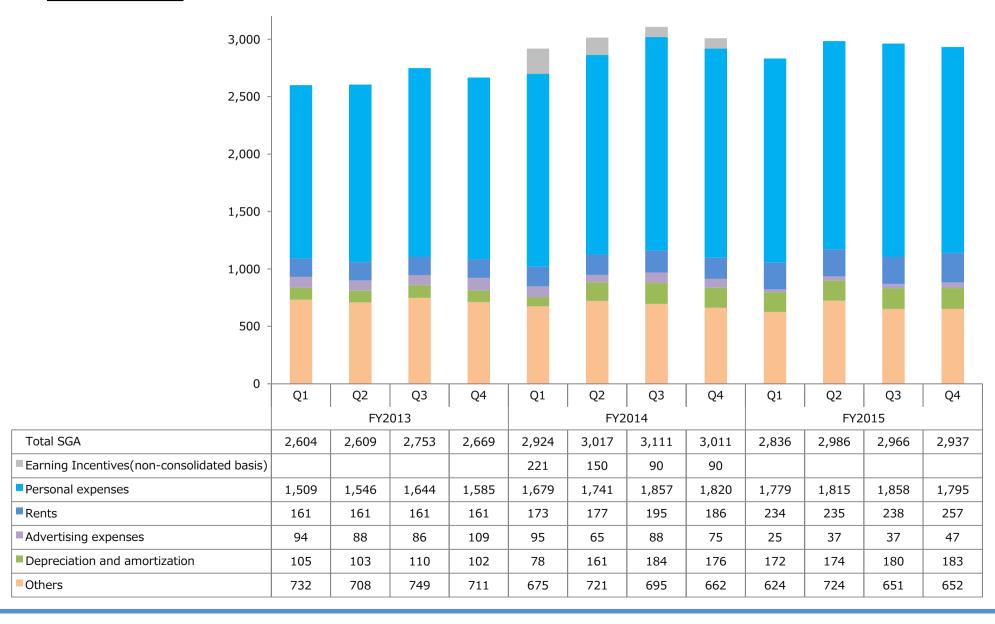

|
|                       | Operating income | 311    | 469    | 100    | 258    | 4,388  | (123)  | 120    | 86     | 363    | 454    | 219                        | 583    | +576.8% |

\*\*Result of FY2013Q1, excluding Business alliance with Dentsu.





#### **■**Revenue







#### **■**Gross profit



\*Result of FY2013Q1, excluding Business alliance with Dentsu.







YoY+1.5p



\*Result of FY2013Q1, excluding Business alliance with Dentsu.





#### **■**Gross profit composition ratio of PB products

- Consolidated gross profit composition ratio of PB products -Toward a future target of 30%







**■**Gross profit per person/Number of employee







#### **■**Operating income by segment



\*Result of FY2013Q1, excluding Business alliance with Dentsu.





#### **■SGA** costs







#### **■**Number of employees







Our mission is (1) to support those companies and individuals who take up the challenge of pursuing growth, (2) to promote innovation that is capable of carving out a bright future, and (3) to become an engine that powers prosperity for tomorrow's world.

From an external perspective, our vision is to spur significant contributions to society through producing those companies with total market capitalization in excess of ¥100 trillion and the employment of over one million staff.

From an internal perspective, our vision is to generate revenue of ¥1 trillion and ordinary income totaling ¥100 billion. With 100 companies each employing 100 staff, an aggregate workforce of 10,000 employees each taking up one hundred challenges.

Mission

**External V