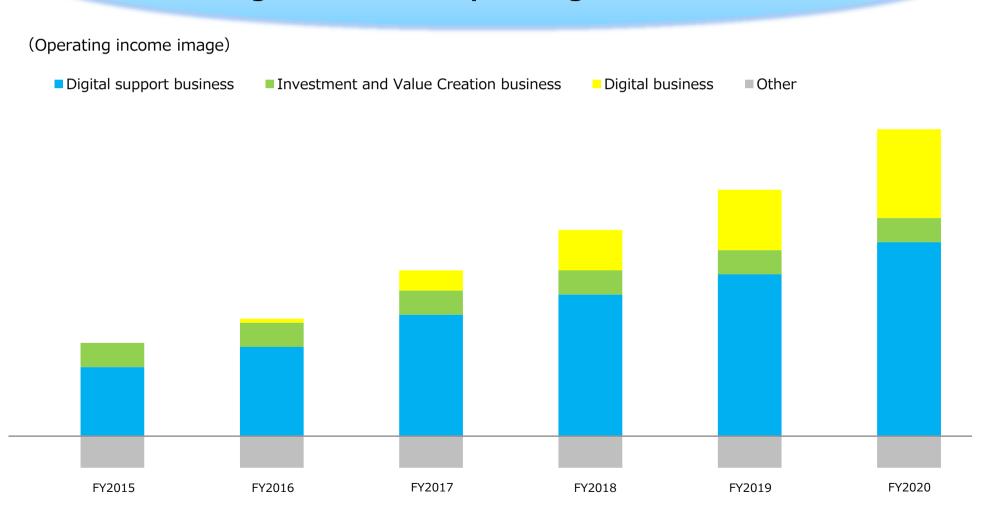

Digital support Business

#### ◆ Support a digital shift in companies

- -Capture the unrivalled top position in terms of transactions with smalland medium-sized companies and regional companies
- -Market creation through collaborations between Soldout and Yahoo
- -Focus efforts on inbound support

#### 2. Investment and Value Creation Business

- **◆** Continued investments in major Internet companies
- Continue to invest in start-ups and investments for capital gains
- Establishment of infrastructure toward the creation of the digital business

#### 3. Digital Business

- **◆** Aim to establish a third business by entering the digital business
- -Create a constant revenue stream with a focus on "sharing economy"



# In FY2020, Composition Ratio of Digital Business Operating income 30%







# Digital support Business

- 1. Capture the unrivalled top share, instead of just the largest share, in terms of regional transactions
- 2. Create the market by collaboration between Souldout and yahoo Japan
- 3. Focus the inbound tourism business support







■Capture the unrivalled top share, instead of just the largest share, in terms of local transactions.

**Clients development ×Service development** 



Small- and mediumsized companies and local companies

#### "Market Creation"

through collaborations between Soldout, a company specializing in business with small- and medium-sized companies and local companies, and Yahoo Japan





#### **■**To be No.1 agency for small and medium size and local companies.

- ✓ Completed the openings of operation bases in major cities nation