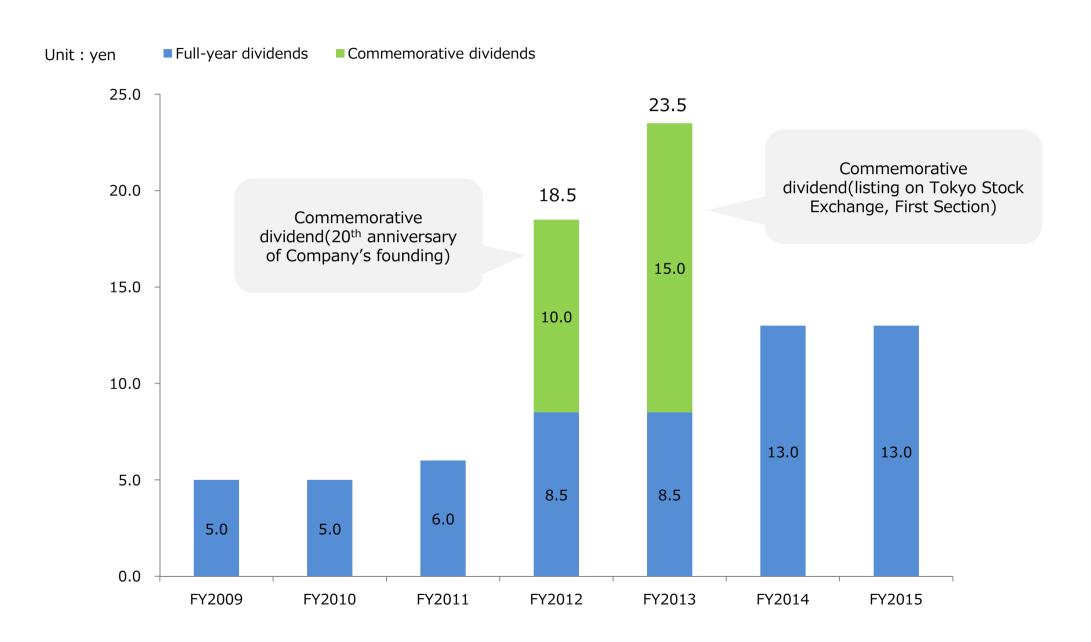

|  |  |
| Total liabilities                | 21,732 | 19,811 |  |  |
| Total net assets                 | 17,703 | 17,609 |  |  |
| Total liabilities and net assets | 39,436 | 37,421 |  |  |







|                  | FY2015<br>Revised<br>Forecasts | FY2015<br>Results | Variance |
|------------------|--------------------------------|-------------------|----------|
| Revenue          | 70,000                         | 64,052            | (8.5%)   |
| EBITDA           | 2,650                          | 2,689             | +1.5%    |
| Operating income | 1,500                          | 1,620             | +8.1%    |
| Ordinary income  | 900                            | 1,191             | +32.4%   |
| Net income       | 300                            | 267               | (10.9%)  |













|                         | FY2014 |        |        |        |        |                      |
|-------------------------|--------|--------|--------|--------|--------|----------------------|
|                         | Q4     | Q1     | Q2     | Q3     | Q4     | YoY                  |
| Revenue                 | 16,077 | 16,397 | 16,278 | 15,747 | 15,628 | (2.8%)               |
| <b>Gross profit</b>     | 3,098  | 3,200  | 3,441  | 3,186  | 3,519  | +13.6%               |
| SGA                     | 3,011  | 2,836  | 2,986  | 2,966  | 2,936  | (2.5%)               |
| EBITDA                  | 403    | 628    | 723    | 489    | 847    | Approx.2.1 times     |
| Operating income        | 86     | 363    | 454    | 219    | 583    | Substantial increase |
| Gross profit<br>margin