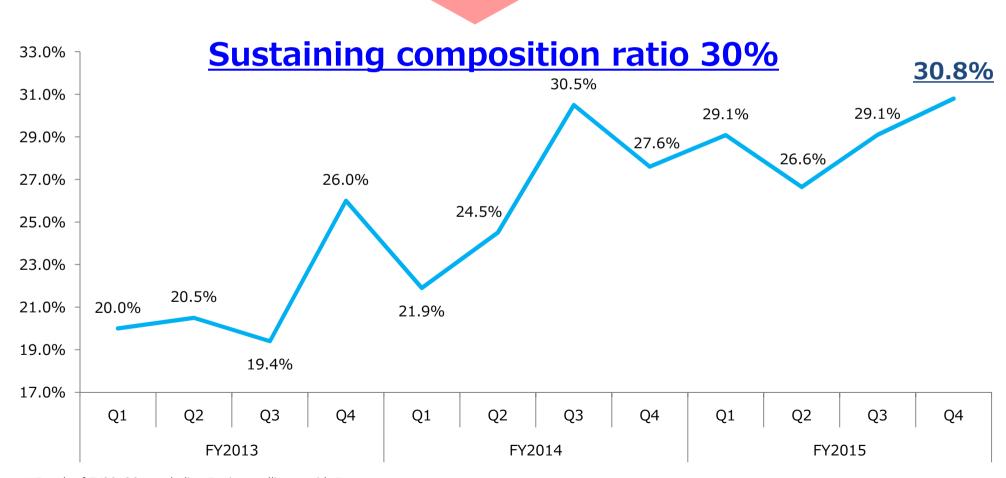

#### **■**Gross profit composition ratio of PB products

- Consolidated gross profit composition ratio of PB products -Toward a future target of 30%

**■**Gross profit per person/Number of employee