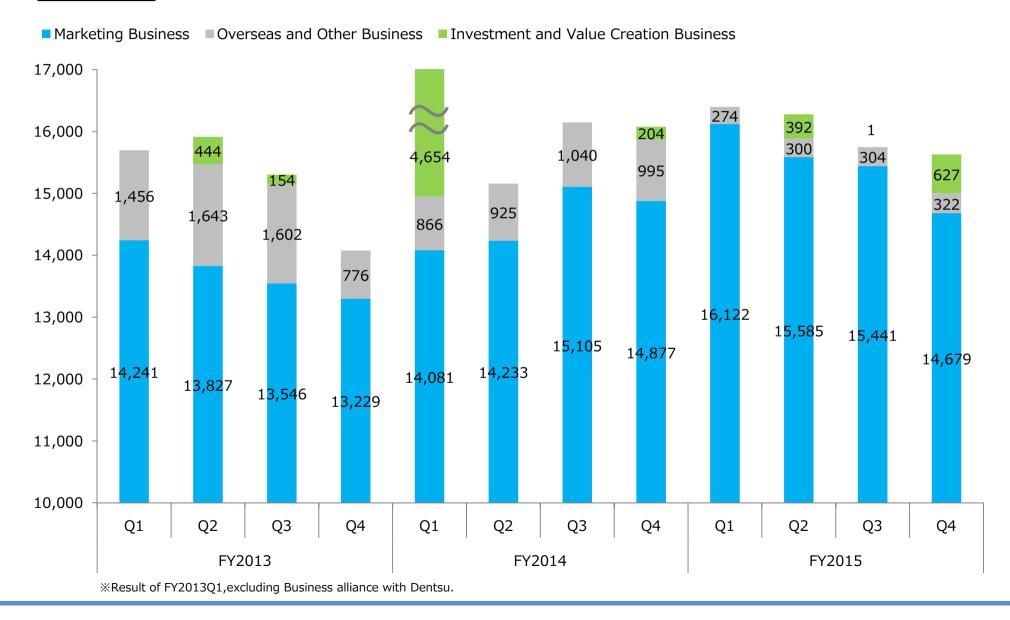

#### **■**Consolidated Quarterly Revenue and Operating Income (Loss) by Segment

|                       |                  | FY2013 |        |        | FY2014 |        |        | FY2015 |        |        |        | FY2014<br>Q4<br>Comparison |        |         |
|-----------------------|------------------|--------|--------|--------|--------|--------|--------|--------|--------|--------|--------|----------------------------|--------|---------|
|                       |                  | Q1     | Q2     | Q3     | Q4     | Q1     | Q2     | Q3     | Q4     | Q1     | Q2     | Q3                         | Q4     |         |
| Marketing<br>Business | Revenue          | 14,241 | 13,827 | 13,546 | 13,299 | 14,081 | 14,233 | 15,105 | 14,877 | 16,122 | 15,585 | 15,441                     | 14,679 | (1.3%)  |
|                       | Operating income | 540    | 382    | 229    | 461    | 125    | 178    | 298    | 289    | 633    | 340    | 496                        | 345    | +19.3%  |
| Investment and Value  | Revenue          | 0      | 444    | 154    | 0      | 4,654  | 0      | 0      | 204    | 0      | 392    | 1                          | 627    | +206.6% |
| Creation<br>Business  | Operating income | 0      | 224    | 60     | (11)   | 4,482  | (15)   | (31)   | 60     | (55)   | 310    | (38)                       | 392    | -       |
| Overseas<br>Business  | Revenue          | 948    | 1,149  | 1,079  | 311    | 349    | 416    | 503    | 480    | 309    | 358    | 372                        | 383    | (20.2%) |
|                       | Operating income | (52)   | (46)   | (54)   | (12)   | (46)   | (70)   | (2)    | 0      | (29)   | (10)   | (34)                       | (15)   | _       |
| Other                 | Revenue          | 507    | 494    | 522    | 465    | 516    | 508    | 537    | 514    | (34)   | (57)   | (68)                       | (61)   | _       |
|                       | Operating income | (177)  | (91)   | (136)  | (178)  | (173)  | (216)  | (144)  | (143)  | (183)  | (186)  | ( 204)                     | (139)  |         |
| Total                 | Revenue          | 15,697 | 15,915 | 15,303 | 14,075 | 19,602 | 15,158 | 16,145 | 16,077 | 16,397 | 16,278 | 15,747                     | 15,628 | (2.8%)  |
|                       | Operating income | 311    | 469    | 100    | 258    | 4,388  | (123)  | 120    | 86     | 363    | 454    | 219                        | 583    | +576.8% |

\*\*Result of FY2013Q1, excluding Business alliance with Dentsu.