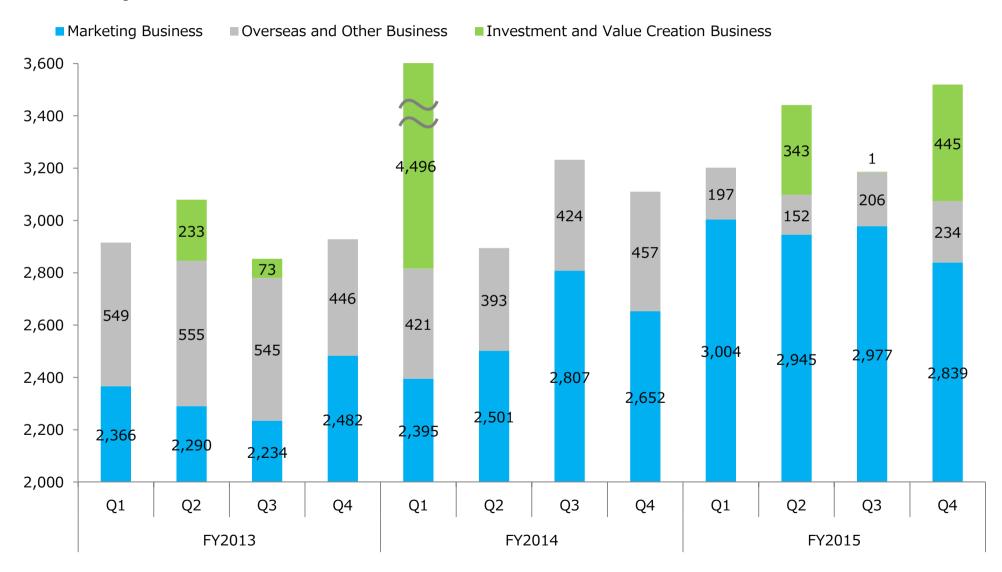

#### **■**Consolidated Quarterly Revenue and Operating Income (Loss) by Segment

|                       |                  | FY2013 |        |        | FY2014 |        |        | FY2015 |        |        |        | FY2014<br>Q4<br>Comparison |        |         |
|-----------------------|------------------|--------|--------|--------|--------|--------|--------|--------|--------|--------|--------|----------------------------|--------|---------|
|                       |                  | Q1     | Q2     | Q3     | Q4     | Q1     | Q2     | Q3     | Q4     | Q1     | Q2     | Q3                         | Q4     |         |
| Marketing<br>Business | Revenue          | 14,241 | 13,827 | 13,546 | 13,299 | 14,081 | 14,233 | 15,105 | 14,877 | 16,122 | 15,585 | 15,441                     | 14,679 | (1.3%)  |
|                       | Operating income | 540    | 382    | 229    | 461    | 125    | 178    | 298    | 289    | 633    | 340    | 496                        | 345    | +19.3%  |
| Investment and Value  | Revenue          | 0      | 444    | 154    | 0      | 4,654  | 0      | 0      | 204    | 0      | 392    | 1                          | 627    | +206.6% |
| Creation<br>Business  | Operating income | 0      | 224    | 60     | (11)   | 4,482  | (15)   | (31)   | 60     | (55)   | 310    | (38)                       | 392    | -       |
| Overseas<br>Business  | Revenue          | 948    | 1,149  | 1,079  | 311    | 349    | 416    | 503    | 480    | 309    | 358    | 372                        | 383    | (20.2%) |
|                       | Operating income | (52)   | (46)   | (54)   | (12)   | (46)   | (70)   | (2)    | 0      | (29)   | (10)   | (34)                       | (15)   | _       |
| Other                 | Revenue          | 507    | 494    | 522    | 465    | 516    | 508    | 537    | 514    | (34)   | (57)   | (68)                       | (61)   | _       |
|                       | Operating income | (177)  | (91)   | (136)  | (178)  | (173)  | (216)  | (144)  | (143)  | (183)  | (186)  | ( 204)                     | (139)  |         |
| Total                 | Revenue          | 15,697 | 15,915 | 15,303 | 14,075 | 19,602 | 15,158 | 16,145 | 16,077 | 16,397 | 16,278 | 15,747                     | 15,628 | (2.8%)  |
|                       | Operating income | 311    | 469    | 100    | 258    | 4,388  | (123)  | 120    | 86     | 363    | 454    | 219                        | 583    | +576.8% |