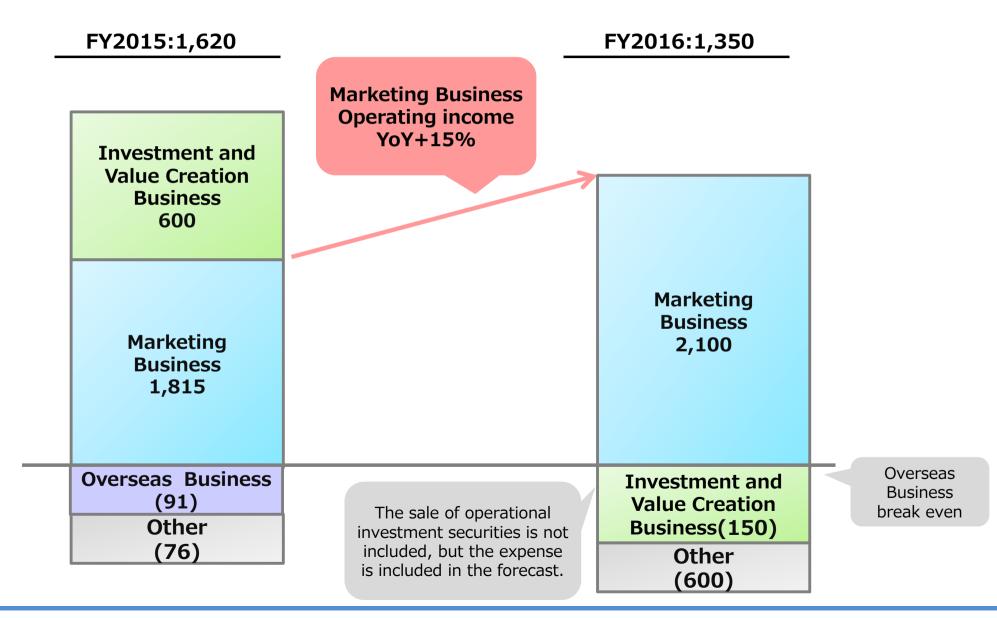

#### ■ Result excluding the Investment and Value Creation Business

- •Operating income YoY+51.5%
- •Operating income margin of Marketing Business YoY+15%

|                  | FY2015<br>Result | FY2016<br>Forecast | YoY    |
|------------------|------------------|--------------------|--------|
| Revenue          | 63,030           | 66,000             | +4.7%  |
| Operating income | 1,010            | 1,530              | +51.5% |
| EBITDA           | 2,054            | 2,430              | +18.3% |

#### **■**Breakdown of Operating income