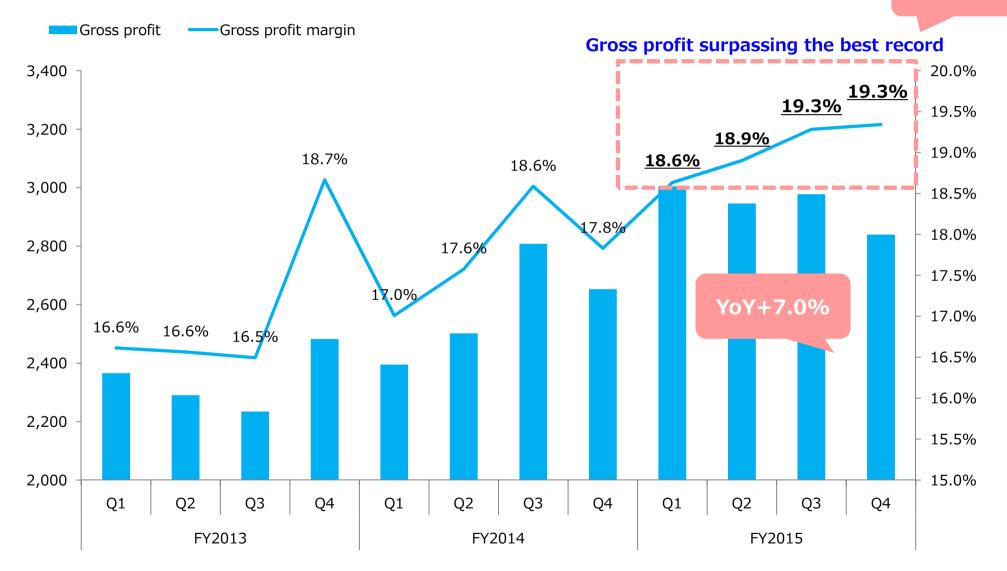

#### **■**Gross profit

\*Result of FY2013Q1, excluding Business alliance with Dentsu.

YoY+1.5p

\*Result of FY2013Q1, excluding Business alliance with Dentsu.