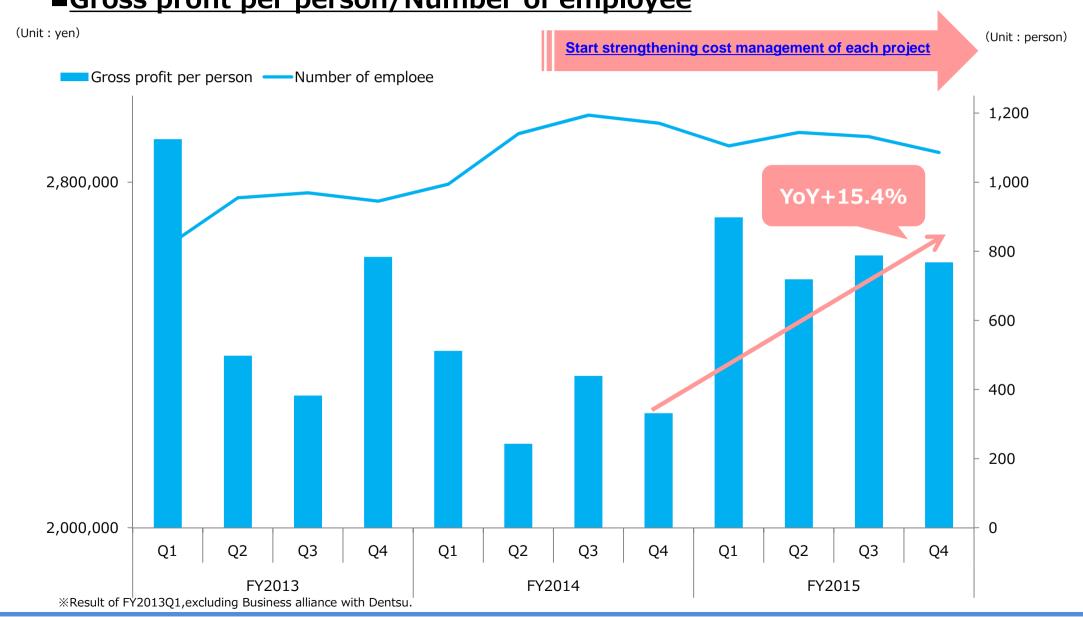

#### **■**Gross profit composition ratio of PB products

- Consolidated gross profit composition ratio of PB products -Toward a future target of 30%

**■**Gross profit per person/Number of employee

#### **■**Number of employees

Our mission is (1) to support those companies and individuals who take up the challenge of pursuing growth, (2) to promote innovation that is capable of carving out a bright future, and (3) to become an engine that powers prosperity for tomorrow's world.