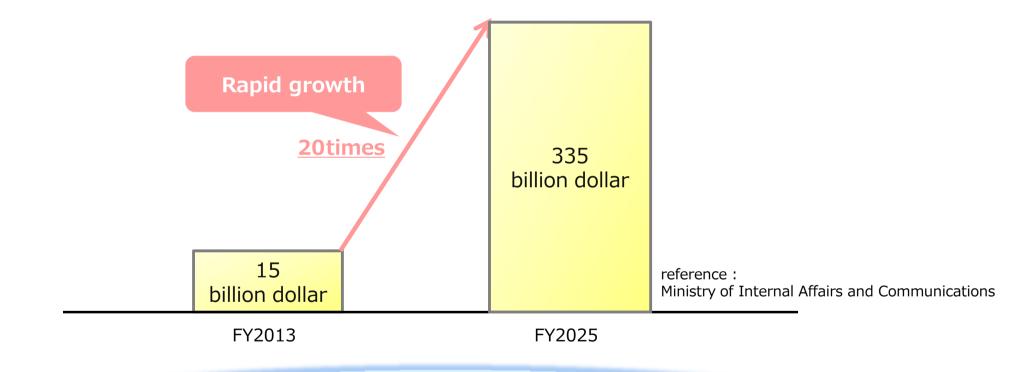

#### ■ Rapid growth in sharing economy market

- •The market is expanding globally, starting from Silicon Valley
- ·Sharp increase from 15 billion dollars in FY2013 to 335 billion dollars in FY2025